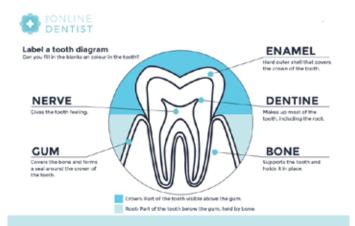

## The answers:





## 

Maze fun sheet Can you guide Peter through the maze to save the tooth from the bacteria? Whatch out for those nastly bacteria as you go!



## 

Toothy word search Can you find the words in the letter scramble?

| Tooth<br>Brush<br>Fluoride<br>Molar                                        | н | s | J | с | т | Y<br>H | L | F  | D | R | I | н | D |
|----------------------------------------------------------------------------|---|---|---|---|---|--------|---|----|---|---|---|---|---|
| Bite                                                                       | С | Α | Ν |   | Ν | Е      | U | м  | F | U | в | х | Е |
| Enamel<br>Gum                                                              | н | s | Υ | т | R | в      | ο | Ν  | ۷ | s | Υ | z | Ν |
| Canine<br>Dentist